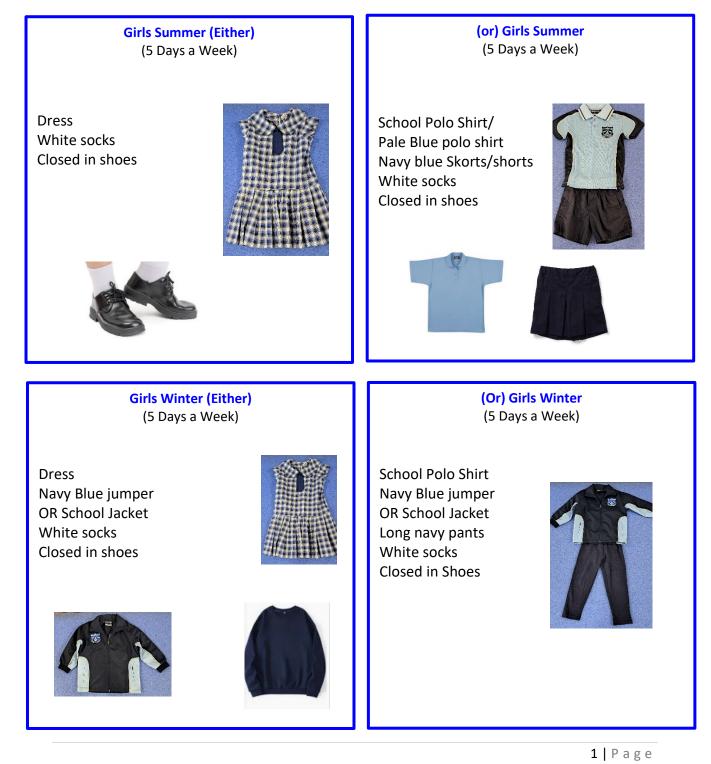

# Kempsey West Public School Uniform Policy (2023)



Our school's uniform consists of a limited range of clothing, including footwear and headwear. It identifies students as belonging to our school. Our school community expects students to wear the uniform during school hours, while travelling to and from school, and when engaged in school activities out of school hours.

The following are the community's expectations of school uniform:

## **Girls Uniforms**



**KWPS Uniform Policy** 

# Kempsey West Public School Uniform Policy (2023)



### **Boys Uniforms**

Boys Summer (5 Days a Week)

School Polo Shirt/ Pale Blue polo shirt Navy blue shorts White socks Closed in Shoes



### **Boys Winter**

(5 Days a Week)

School Polo Shirt/ Pale Blue polo shirt Navy blue jumper OR School jacket Long Navy pants White socks Closed in Shoes







#### Hats

Hats are to be worn all year around in line with the sun smart policy. School hats are provided by the school P & C

for all students. These stay at school in their locker.

**KWPS Uniform Policy** 

2 | P a g e