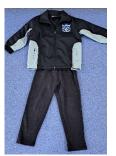

### **Boys Winter**

(5 Days a Week)

School Polo Shirt/ Pale Blue polo shirt Navy blue jumper OR School jacket Long Navy pants White socks Closed in Shoes