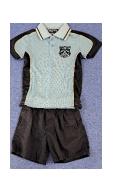

### **Boys Uniforms**

Boys Summer (5 Days a Week)

School Polo Shirt/ Pale Blue polo shirt Navy blue shorts White socks Closed in Shoes