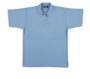

### **Boys Uniforms**

Boys Summer (5 Days a Week)

School Polo Shirt/ Pale Blue polo shirt Navy blue shorts White socks Closed in Shoes